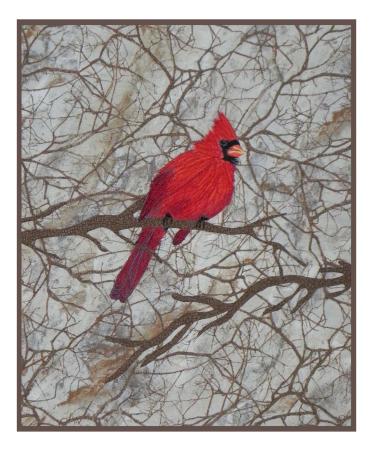

Cardinal Thread Painting class supply list

1 fat quarter for background – sky, branches, etc.
1/8th yard fabric for tree branches
40 weight black thread
40 weight white thread
Thread to blend with background
Thread to blend with branches
Pre-wound white and black bobbin
Small scissors.
<sup>1</sup>/<sub>4</sub> yard heat and bond light
size 80/12 and 90/14 needles
1 fat quarter for backing
batting
Sewing machine in good working order
Plastic 8" embroidery hoop
Standard foot, embroidery and or machine quilting foot

Class kit for fee -Price will be under \$20– printed Cardinal stabilizer four spools of 40 weight thread for thread painting cardinal 1 spool Filaine thread to create feather texture